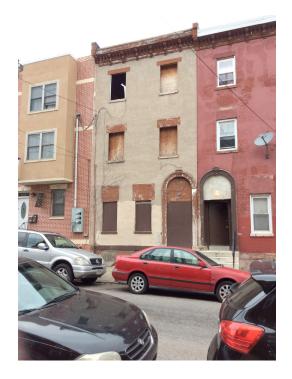

### **Property Locations**

2105 Catharine Street, 19146 Winning Bid Amount: \$192,500

1006 Green Street, 19123 Winning Bid Amount: \$143,000

1536 Diamond Street, 19121 Winning Bid Amount: \$154,000

844 East Thompson Street, 19125 Winning Bid Amount: \$137,500

### Highest Winning Bids Properties Bid Individually

| Address                    | Bid Amount  | Bid<br>Amount as<br>% of Total<br>Individual<br>Property<br>Sales | Zip Code |
|----------------------------|-------------|-------------------------------------------------------------------|----------|
| 1516 Green Street          | \$423,500   | 8%                                                                | 19130    |
| 1413 Jefferson Street      | \$357,500   | 7%                                                                | 19121    |
| 1504 Brown Street          | \$198,000   | 4%                                                                | 19130    |
| 2105 Catharine Street      | \$192,500   | 4%                                                                | 19146    |
| 1016 South 19th Street     | \$187,000   | 3%                                                                | 19146    |
| 1533 Swain Street          | \$154,000   | 3%                                                                | 19130    |
| 1536 Diamond Street        | \$154,000   | 3%                                                                | 19121    |
| 1006 Green Street          | \$143,000   | 3%                                                                | 19123    |
| 844 East Thompson Street   | \$137,500   | 3%                                                                | 19125    |
| 1731 North Gratz Street    | \$99,000    | 2%                                                                | 19121    |
| 3019 Cambridge Street      | \$99,000    | 2%                                                                | 19130    |
| 3017 Cambridge Street      | \$94,600    | 2%                                                                | 19130    |
| 1627 Francis Street        | \$93,500    | 2%                                                                | 19130    |
| 1229 North 16th Street     | \$90,750    | 2%                                                                | 19121    |
| 2705 Cambridge Street      | \$83,600    | 2%                                                                | 19130    |
| 3031 Cambridge Street      | \$82,500    | 2%                                                                | 19130    |
| 2348 North Park Avenue     | \$77,000    | 1%                                                                | 19132    |
| 2206 Amber Street          | \$63,800    | 1%                                                                | 19125    |
| 2513 North 9th Street      | \$60,500    | 1%                                                                | 19122    |
| 634 Diamond Street         | \$60,500    | 1%                                                                | 19122    |
| 2221 North Sydenham Street | \$55,000    | 1%                                                                | 19132    |
| 1333 South Bouvier Street  | \$55,000    | 1%                                                                | 19146    |
| 1517 North 9th Street      | \$52,250    | 1%                                                                | 19122    |
| 711 West Thompson Street   | \$46,750    | 1%                                                                | 19122    |
| 713 West Thompson Street   | \$44,000    | 1%                                                                | 19122    |
| Totals                     | \$3,104,750 | 57%                                                               |          |