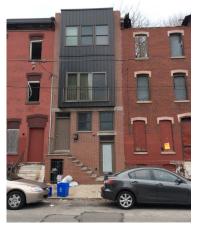

The third-highest per-property bid--\$53,854-was associated with the largest package in the sale: a 24-property package for which the winning bid amount was \$1,292,500. This package included properties on a number of blocks that were suitable for development as Temple student rentals—including nearby blocks of Arlington Street, Gratz Street, Willington Street, and North 18th Street. A number of these properties were subsequently developed as infill rental housing in a design that produced three-story structures with two rental units each.

904 and 906 North 16th Street

3017 and 3019 Cambridge Street

**1514 Willington Street** 