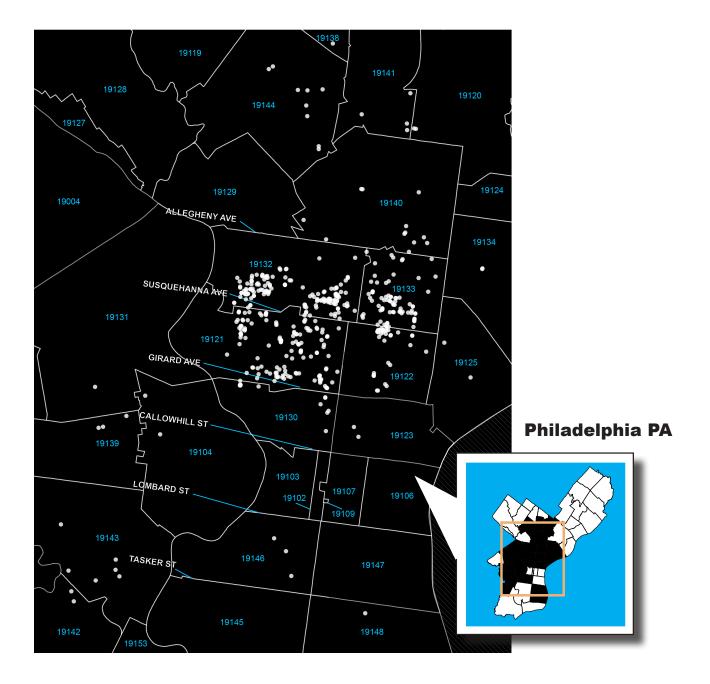

As shown in the table below, three quarters (76 percent) of the 494 properties were located in three North Philadelphia zip codes: 19121, 19132, and 19133. Two other North Philadelphia zip codes (19122 and 19130) accounted for an additional twelve percent of the properties advertised for auction. A small number of properties were located in South and West Philadelphia, in lower Northeast and Northwest Philadelphia, and in the Kensington/ Fishtown area.

| Property Addresses by Zip Code |                                    |     |
|--------------------------------|------------------------------------|-----|
| Property Addresses by Zip Code |                                    |     |
| Zip Code                       | No. Properties<br>in this Zip Code |     |
| 19104                          | 3                                  |     |
| 19120                          | 2                                  |     |
| 19121                          | 146                                | 30% |
| 19122                          | 39                                 | 8%  |
| 19123                          | 2                                  | 0%  |
| 19125                          | 2                                  | 0%  |
| 19130                          | 22                                 | 4%  |
| 19131                          | 1                                  | 0%  |
| 19132                          | 144                                | 29% |
| 19133                          | 86                                 | 17% |
| 19134                          | 2                                  | 0%  |
| 19138                          | 1                                  | 0%  |
| 19139                          | 4                                  | 1%  |
| 19140                          | 12                                 | 2%  |
| 19141                          | 5                                  |     |
| 19142                          | 2                                  |     |
| 19143                          | 8                                  |     |
| 19144                          | 9                                  |     |
| 19146                          | 3                                  |     |
| 19148                          | 1                                  |     |
| Total                          | 494                                |     |