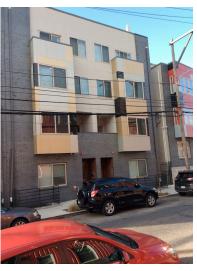

Total Sales/Properties Bid in Packages \$4,007,696

The two-property package that generated a \$93,500 per-property bid (i.e., a bid of \$187,000) consisted of two vacant lots at 904 and 906 North 16th Street, near the intersection of 16th and Poplar Streets. Subsequent new construction on these lots produced a total of six condominium units that were subsequently sold to six individual buyers.

904 and 906 North 16th Street

3017 and 3019 Cambridge Street

**1514 Willington Street** 