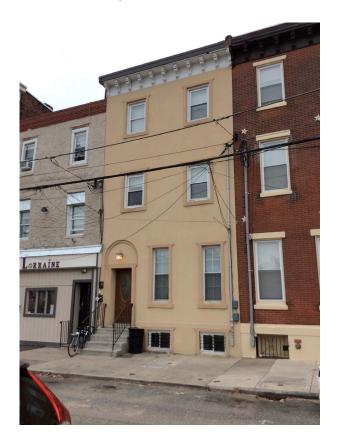

### **Property Locations**

2105 Catharine Street, 19146 Winning Bid Amount: \$192,500

1006 Green Street, 19123 Winning Bid Amount: \$143,000

1536 Diamond Street, 19121 Winning Bid Amount: \$154,000

844 East Thompson Street, 19125 Winning Bid Amount: \$137,500

As shown in the table below, three quarters (76 percent) of the 494 properties were located in three North Philadelphia zip codes: 19121, 19132, and 19133. Two other North Philadelphia zip codes (19122 and 19130) accounted for an additional twelve percent of the properties advertised for auction. A small number of properties were located in South and West Philadelphia, in lower Northeast and Northwest Philadelphia, and in the Kensington/ Fishtown area.