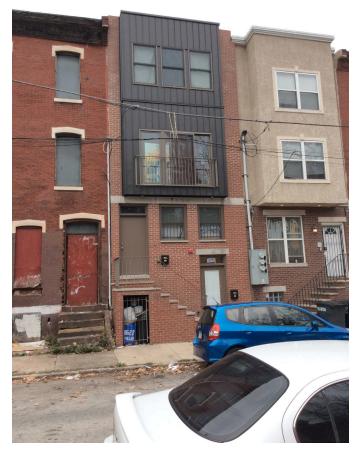

### **Property Locations**

2105 Catharine Street, 19146 Winning Bid Amount: \$192,500

1006 Green Street, 19123 Winning Bid Amount: \$143,000

1536 Diamond Street, 19121 Winning Bid Amount: \$154,000

844 East Thompson Street, 19125 Winning Bid Amount: \$137,500

As shown in the table below, three quarters (76 percent) of the 494 properties were located in three North Philadelphia zip codes: 19121, 19132, and 19133. Two other North Philadelphia zip codes (19122 and 19130) accounted for an additional twelve percent of the properties advertised for auction. A small number of properties were located in South and West Philadelphia, in lower Northeast and Northwest Philadelphia, and in the Kensington/ Fishtown area.